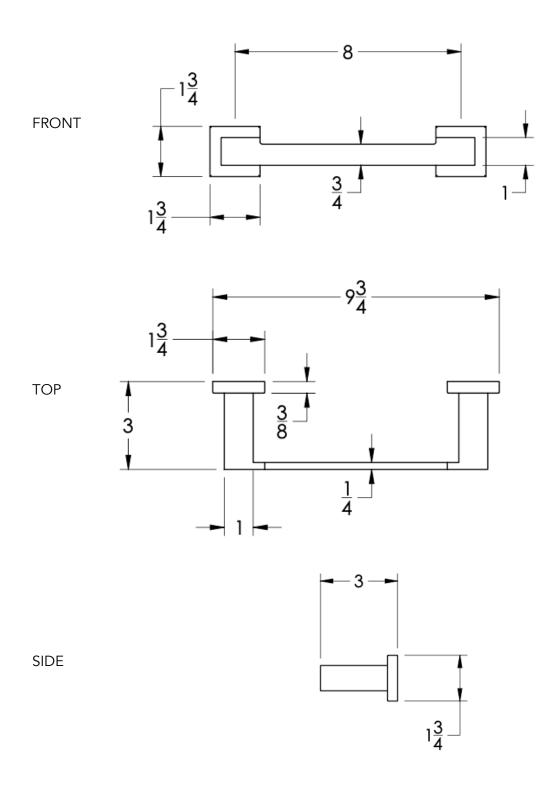

rushed Modern Bronze (-BMI | BRZ) Brushed Black (-BRBLK)                                   |
|          | Oil Rubbed Bronze (-ORB) | Glossy White (-GWHT)        | Polished Black (-PBLK)                                        |
|          | Brushed Brass (-BBRS)    | Polished Rose Gold (-PRGD)  | Antique Nickel (-ANKL)                                        |
|          | Brushed Bronze (-BBRZ)   | Unlacquered Brass (-UBRS)   | Black Nickel (-NKBL)                                          |
|          | Antique Brass (-ABRS)    | Polished Nickel (-PNKL)     |                                                               |
|          |                          |                             |                                                               |

Product



## Dimensions in inches



NOTE: Dimensions subject to change without notice.